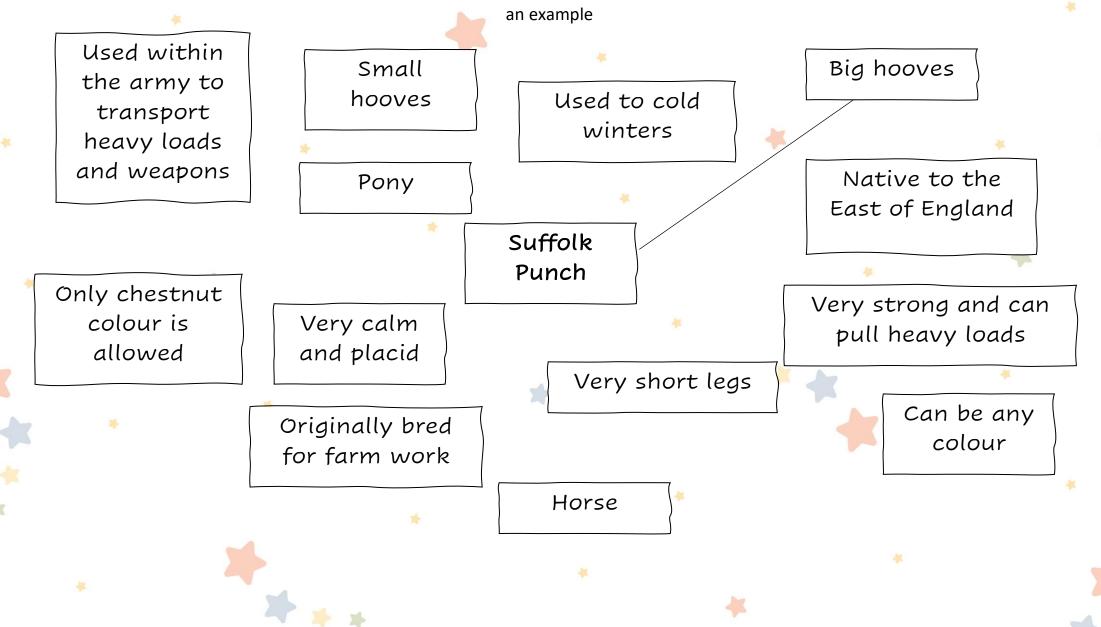

# Suffolk Punch

Which features below are common to the Suffolk Punch breed? Draw a line to the correct feature, one has been done as