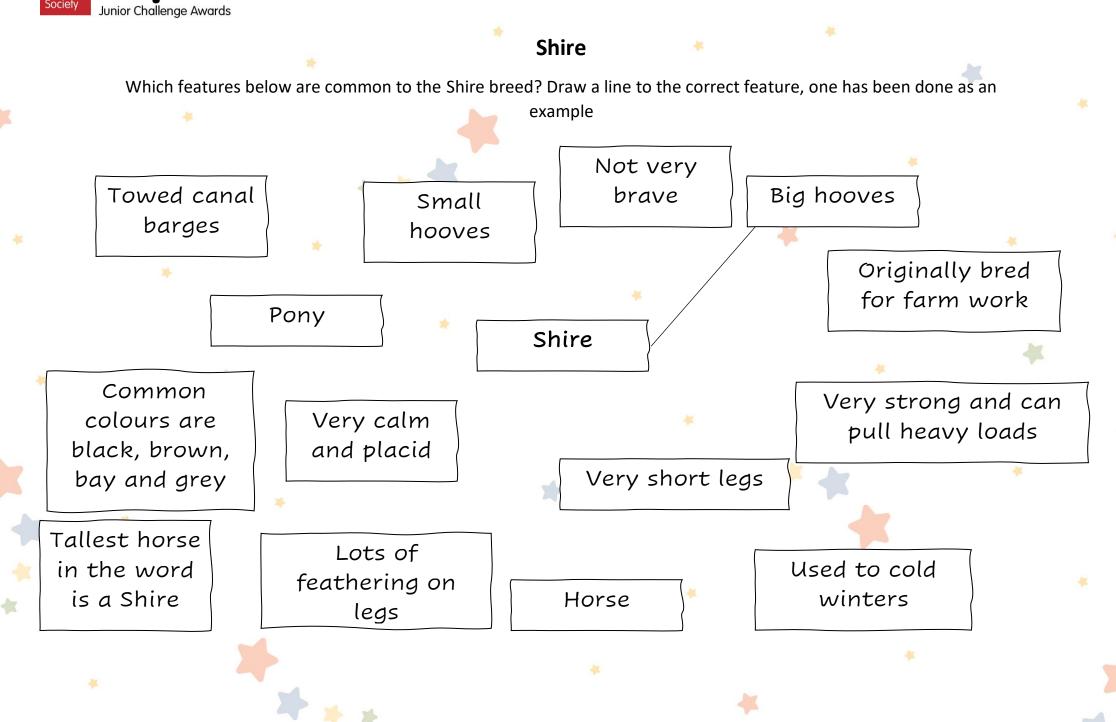

#### Horse and Pony Breeds Factsheet

Complete the table with information about horse and pony breeds to create your own factsheet.

| Name of<br>breed | Height or height range | Horse or Pony? | Originally from (or native to) | Colour or colours                     | Temperament |
|------------------|------------------------|----------------|--------------------------------|---------------------------------------|-------------|
| Shire            | *                      |                |                                |                                       | *           |
|                  | *                      | *              | *                              |                                       |             |
| Suffolk Punch    |                        |                |                                | *                                     | *           |
| *                |                        |                | *                              |                                       |             |
| Dales            | *                      | *              | *                              |                                       |             |
|                  | *                      |                | *                              |                                       |             |
| New Forest       | *                      |                | *                              | commonly<br>bay, chestnut,<br>or grey | *           |
| Cleveland Bay    |                        | *              | *                              | *                                     | *           |
|                  |                        | *              | *                              |                                       | *           |
| Connemara        | 128cms to<br>148cms.   | ľ              |                                |                                       | *           |
|                  | (12.2 to 14.2<br>hh).  |                | *                              |                                       |             |