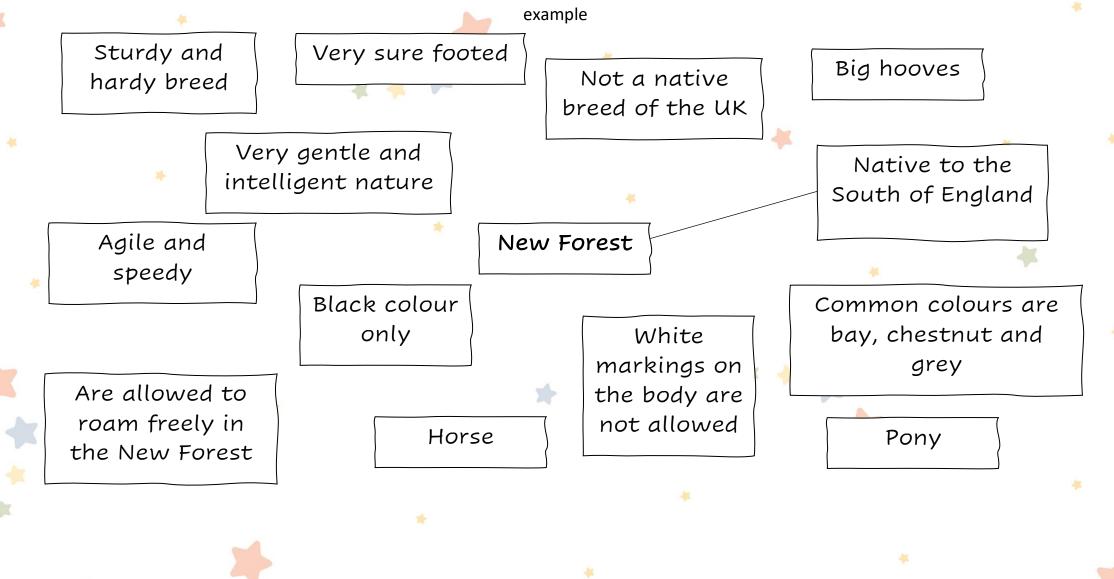

#### New Forest

Which features below are common to the New Forest breed? Draw a line to the correct feature, one has been done as an