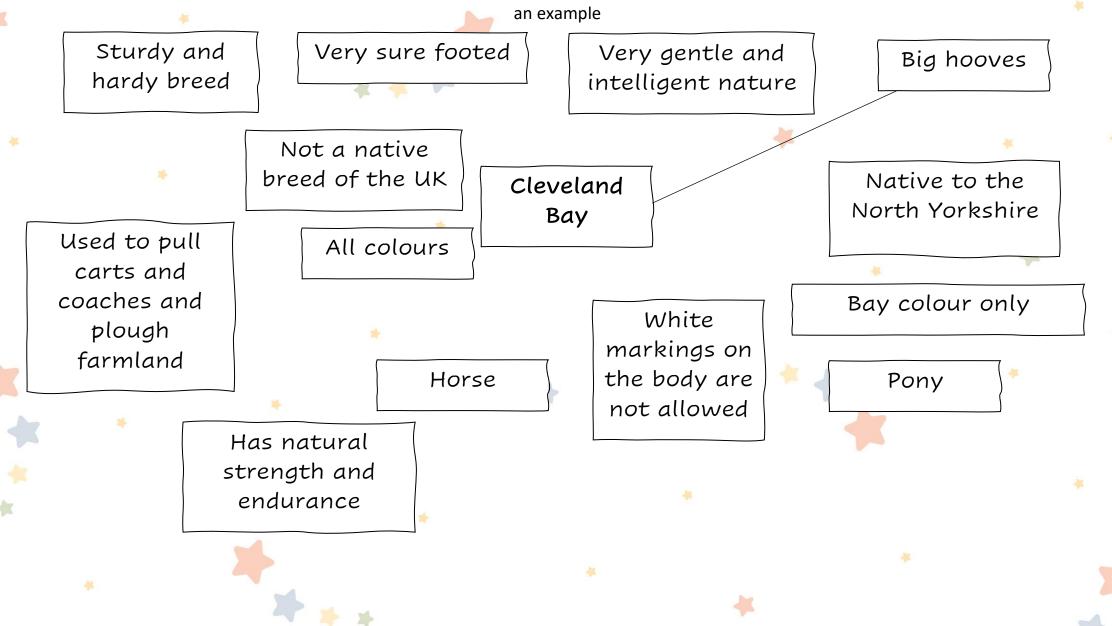

# **Cleveland Bay**

Which features below are common to the Cleveland Bay breed? Draw a line to the correct feature, one has been done as