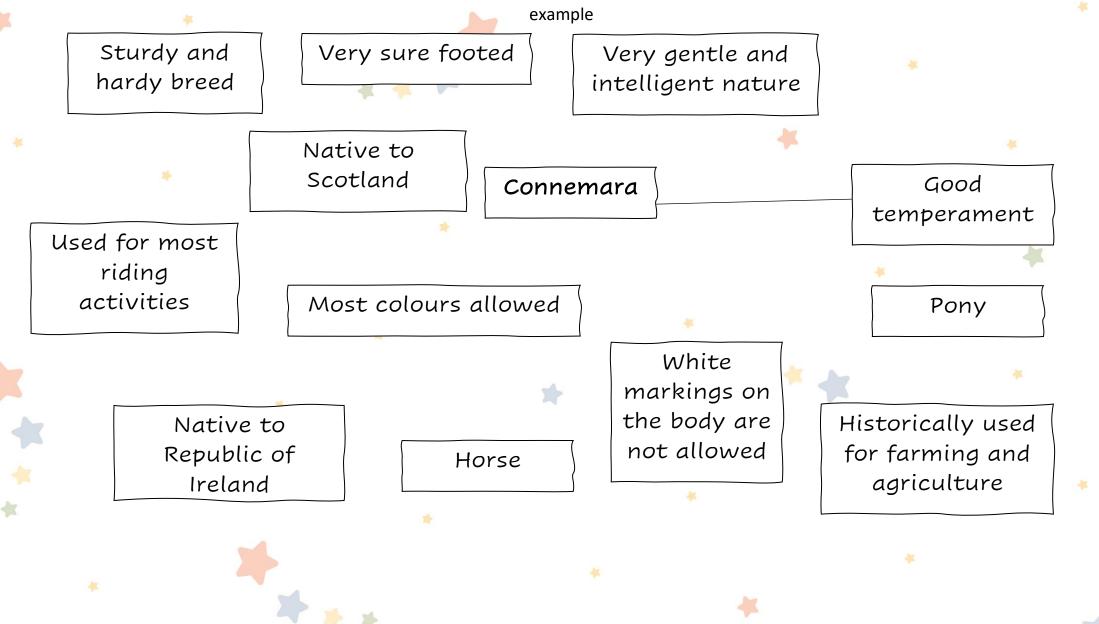

# Connemara

Which features below are common to the Connemara breed? Draw a line to the correct feature, one has been done as an