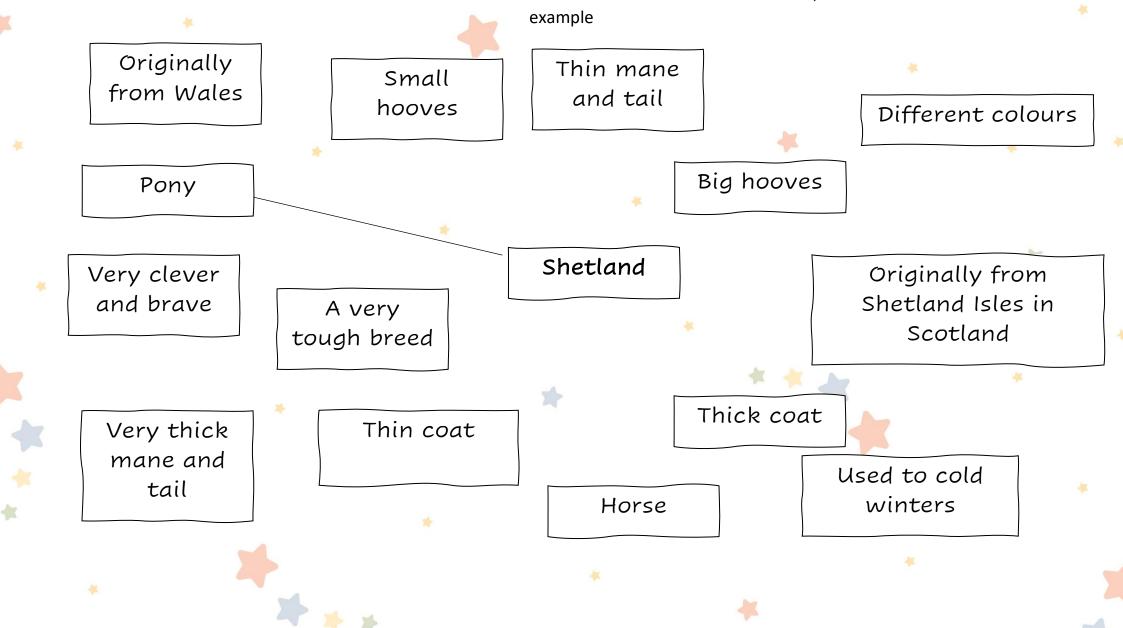

## Shetland

\*

Which features below are common to the Shetland breed? Draw a line to the correct feature, one has been done as an