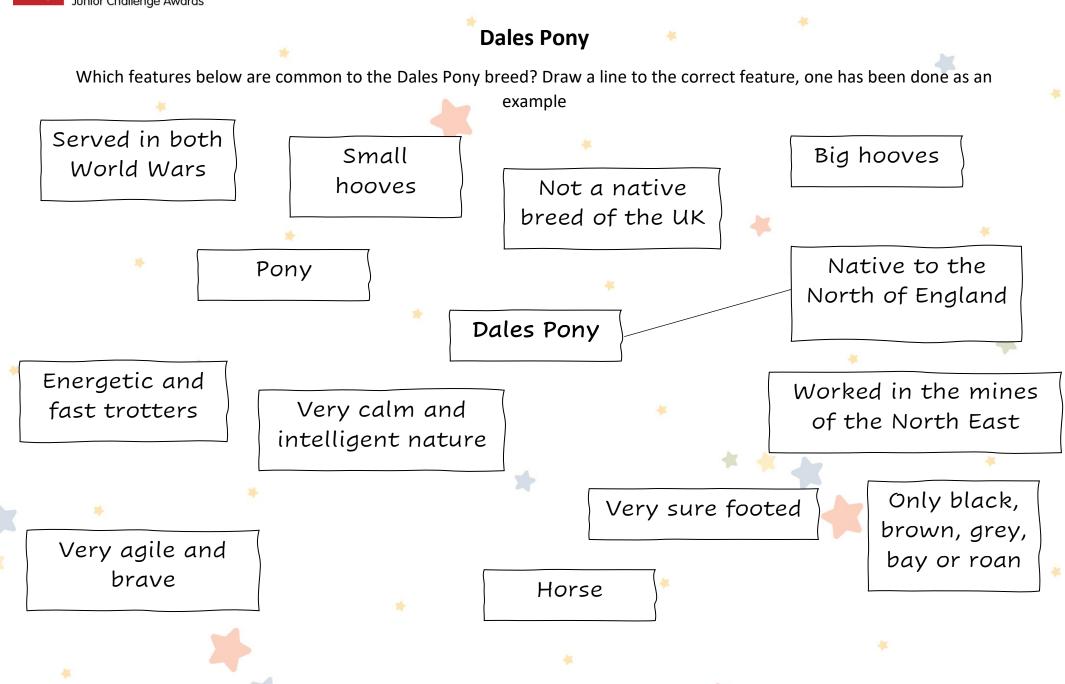

|                                |                                       | *           |
|                  | (12.2 to 14.2<br>hh).  |                | *                              |                                       |             |

\*





## Shetland

\*

Which features below are common to the Shetland breed? Draw a line to the correct feature, one has been done as an





#### Dartmoor

\*

Which features below are common to the Dartmoor breed? Draw a line to the correct feature, one has been done as an





Exmoor

Which features below are common to the Exmoor breed? Draw a line to the correct feature, one has been done as an









# Suffolk Punch

Which features below are common to the Suffolk Punch breed? Draw a line to the correct feature, one has been done as









#### New Forest

Which features below are common to the New Forest breed? Draw a line to the correct feature, one has been done as an





# **Cleveland Bay**

Which features below are common to the Cleveland Bay breed? Draw a line to the correct feature, one has been done as





# Connemara

Which features below are common to the Connemara breed? Draw a line to the correct feature, one has been done as an







# **Colours and Markings**

Can you find all the words below?



Y G Κ S U Ν В С Ρ В Α Υ Η Y Ε L Ι Ζ Τ Τ F Ν J Ο W D Η D W Ε Ε Ι В L С Х Ο G Ε Ο Ε Q Η D Q S S S Р Ι Е Е Ρ D R R В В Υ Α Т Т Τ Υ G Ρ В Е  $\bigcirc$ А U Ο D E F D F Ν R L В L А 7 Ε Τ Κ Η М Ε С S D U Q D U L Q R Р D С Α L Ν L Α Р Τ Ο Ι М Ο Р Α L Α Ο R L Y Τ L С U Е U Ο F Α Η Κ L М Ι S L С М Τ Р Η Ο Р В В Х Ι Q S Τ