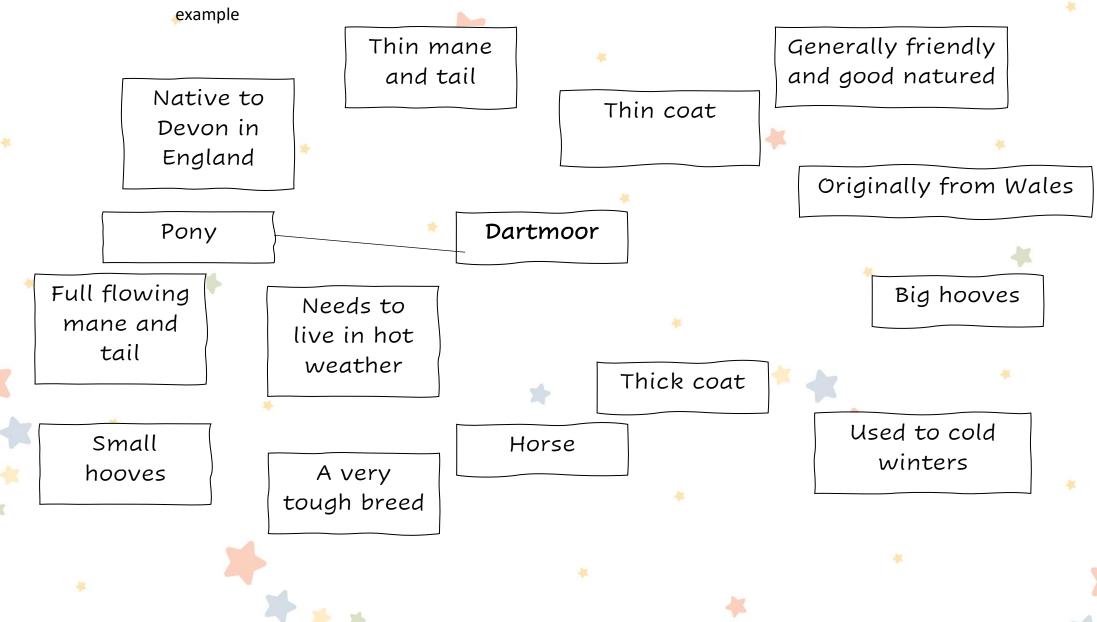

#### Dartmoor

\*

Which features below are common to the Dartmoor breed? Draw a line to the correct feature, one has been done as an

Exmoor

Which features below are common to the Exmoor breed? Draw a line to the correct feature, one has been done as an