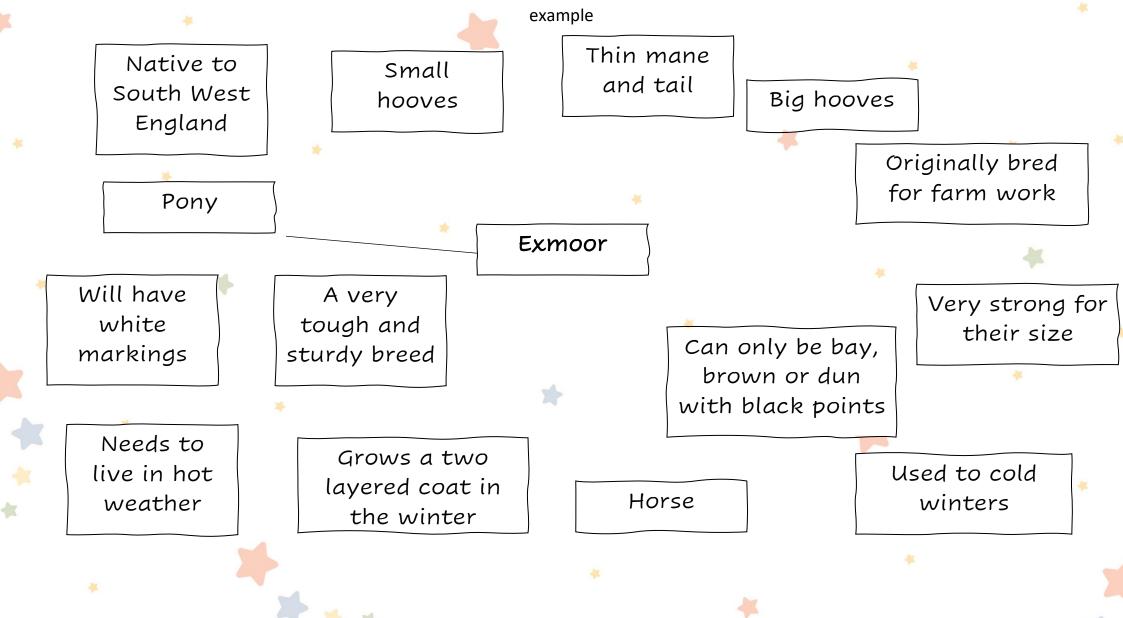

#### Dartmoor

\*

Which features below are common to the Dartmoor breed? Draw a line to the correct feature, one has been done as an

Exmoor

Which features below are common to the Exmoor breed? Draw a line to the correct feature, one has been done as an