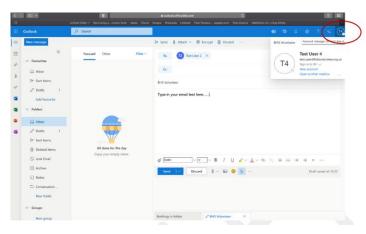

A window will open up on the page, similar to all other email systems, where you can enter the email address of the person you wish to send an email to along with the subject of the email and the message you wish to convey.

Once you have completed your email Click Send.

| <   |                                               | 0                                                | € outlook.office385.com                                 | 0                                          | Ċ              |       |
|-----|-----------------------------------------------|--------------------------------------------------|---------------------------------------------------------|--------------------------------------------|----------------|-------|
| 111 |                                               | untitled folder + Recovering acovery Suite Apple | iCloud Google Wikipedia Linkedin Final Fantasy Jegged o | com Visio Draw.io Mathletics Unming Online |                | -     |
|     |                                               | ,P Search                                        |                                                         |                                            |                | P (14 |
| •   | New message                                   |                                                  | ≫ Send 👔 Attach 🗸 🛞 Encrypt 🏦 D                         | Discard                                    |                | e     |
|     | 05                                            | Focused Other Fil                                | ter ~ To To Test User 2 X                               |                                            |                | Bcc   |
| RR  | ✓ Favourites                                  | _                                                | Cc                                                      |                                            |                |       |
|     | <ul> <li>Inbox</li> <li>Sent items</li> </ul> |                                                  |                                                         |                                            |                |       |
| 0   | ➢ Sent Items Ø Drafts 1                       |                                                  | BHS Volunteer                                           |                                            |                |       |
| a   | Add favourite                                 |                                                  | Type in your email test here                            |                                            |                |       |
| a   | ✓ Folders                                     |                                                  |                                                         |                                            |                |       |
|     | D Intex                                       |                                                  |                                                         |                                            |                |       |
|     | Drafts 1                                      |                                                  |                                                         |                                            |                |       |
|     | > Sent Items                                  |                                                  |                                                         |                                            |                |       |
|     | E Deleted Items                               | All done for the day                             |                                                         |                                            |                |       |
|     | 🛇 Aunk Email                                  | Enjay your empty inbox.                          | vu v B I                                                | / U ∠ ∨ A ∨ ⊗ ⊗ = ≔                        |                |       |
|     | E Archive                                     |                                                  | Seed   V Discard 1 V B                                  | 🖬 🧧 🏂 ···                                  | Draft saved at | 16:51 |
|     | Notes                                         |                                                  |                                                         |                                            |                |       |
|     | Conversation                                  |                                                  |                                                         |                                            |                |       |
|     | New folder                                    |                                                  |                                                         |                                            |                |       |
|     | ✓ Groups                                      |                                                  |                                                         |                                            |                |       |
|     |                                               |                                                  | Nothing in folder // RMC Volum                          | steer X                                    |                |       |