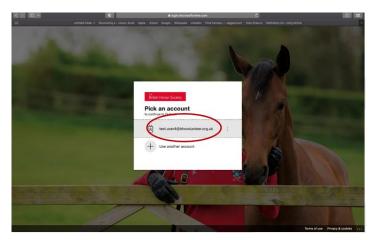

## 2: Log in to email.

To access the Volunteer email either Click or copy and paste the link below into your Internet browser.

#### https://outlook.office365.com/

You will be presented with one of two possible log in pages.

If your device has remembered your email account you will see the page below, click on your BHS email address.