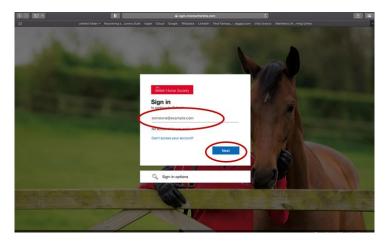

Alternatively, if your device hasn't remembered your email account, you will see the page below. Enter your BHS Volunteer email address in the field provided and Click **next**.

Then you will be asked to enter your password. Enter the password you have set up Click Sign in