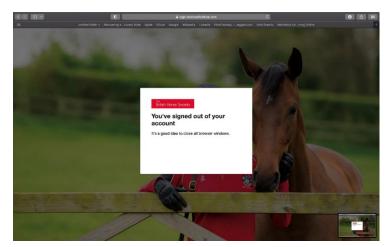

Followed by the screen below indicating that your have been signed out of your account.

**End Of Document**