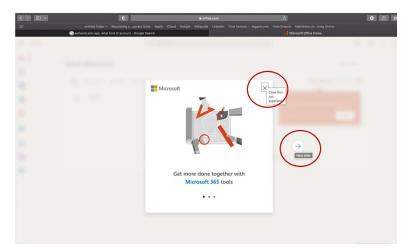

#### https://outlook.office365.com/

The first time you log in to your BHS Volunteer email account follow the information below else go to 2: Log in to email.

You will be presented a number of screens showing you an overview of Microsoft 365. If you wish to see this overview Click the **arrow** else Click the **X** at the top right of the picture to cancel.