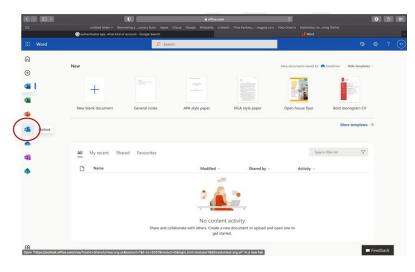

You will then see the screen below, Click **Outlook icon** highlighted with a red circle. This will take you to your BHS Volunteer email inbox.

**Note:** You should only need to click this the first time you log in.