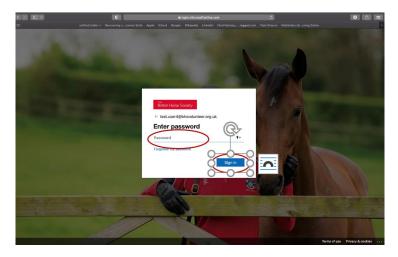

Alternatively, if your device hasn't remembered your email account, you will see the page below. Enter your BHS Volunteer email address in the field provided and Click **next**.

Then you will be asked to enter your password. Enter the password you have set up Click Sign in