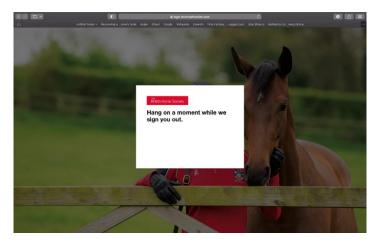

# 4: Signing out of BHS Volunteer email

When you have finished and you are ready to sign out. Click the icon in the top right-hand corner

Then Click Sign out on the window that appears.

You will then see a screen indicating that you are being signed out of your email account.