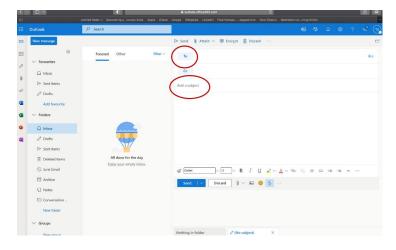

## 3: Accessing Outlook email

After logging into your BHS Volunteer email account, you will be presented with your Inbox where you will see messages you have been sent. To create a new email message, Click **New Message**.

A window will open up on the page, similar to all other email systems, where you can enter the email address of the person you wish to send an email to along with the subject of the email and the message you wish to convey.