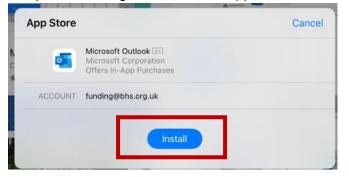

In the search box type "Outlook" then press "Search" Select "Get" Microsoft Outlook

If required enter login details for the app store - select "Install".

Select "Add Account"