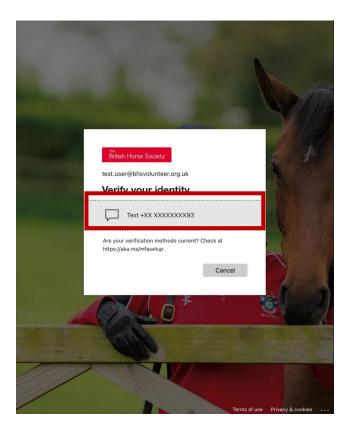

|  |  |  |  |  |
| y!                          | $\bigcirc$  | M        |  |  |  |  |  |
| Yahoo! Email                | iCloud      | Google   |  |  |  |  |  |
|                             | ADVANCED    |          |  |  |  |  |  |
|                             |             |          |  |  |  |  |  |
| IMAP                        |             |          |  |  |  |  |  |
|                             |             |          |  |  |  |  |  |
|                             |             |          |  |  |  |  |  |
|                             |             |          |  |  |  |  |  |
| Need help? Contact support  |             |          |  |  |  |  |  |
|                             |             |          |  |  |  |  |  |

Select (your chosen) "Verify your identity".

-

\_



## Select "Maybe Later"



Select "No thanks" or "Turn on" depending on your preference



Select "Don't Allow" or "Allow" depending on your preference.



Guide complete - You will now have access to your BHS Volunteer email account.