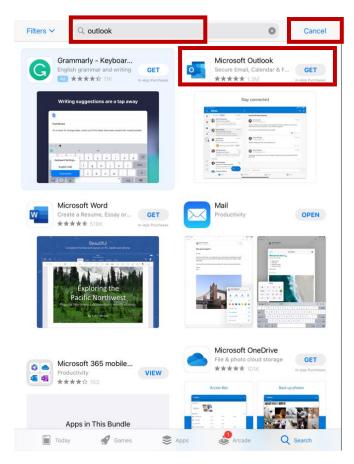

In the search box type "Outlook" then press "Search" Select "Get" Microsoft Outlook

If required enter login details for the app store - select "Install".

Select "Add Account"