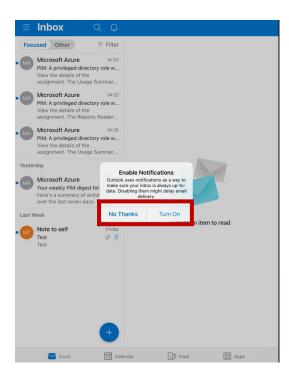

## Select "Maybe Later"

Select "No thanks" or "Turn on" depending on your preference

Select "Don't Allow" or "Allow" depending on your preference.

Guide complete - You will now have access to your BHS Volunteer email account.