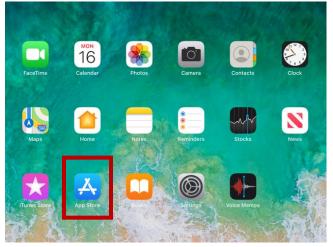

## Select the "App Store"

Select "Search" from the bottle right of the screen.

| Discov           | /er                                                           |                         |               |                                                                     |                         |
|------------------|---------------------------------------------------------------|-------------------------|---------------|---------------------------------------------------------------------|-------------------------|
| racing games     |                                                               |                         | face swap     |                                                                     |                         |
| skateboard games |                                                               |                         | baby tracker  |                                                                     |                         |
| two player games |                                                               |                         | dentist games |                                                                     |                         |
| Sugge            | ested                                                         |                         |               |                                                                     |                         |
|                  | Toca Life World: Build<br>Design & play your characters       | GET<br>In-App Purchases | 0             | Microsoft 365 (Office)<br>Word, Excel, PowerPoint<br>& More         | GET                     |
|                  | Microsoft OneDrive<br>File & photo cloud storage              | GET<br>In-App Purchases | <u>I</u>      | Soccer Super Star<br>- Football<br>Play top football games          | GET                     |
| x                | Microsoft Excel<br>Organize Your Data<br>and Budget           | GET<br>In-App Purchases | PDF           | Adobe Acrobat<br>Reader: Edit PDF<br>Documents Converter & E        | UPDATE                  |
| \\$              | Al Chat – Al<br>Chatbot Assistant<br>Powered by ChatGPT & GPT | GET<br>In-App Purchases | *             | Dropbox: Photo &<br>Cloud Storage<br>Transfer Files   Backup Photos | GET<br>In-App Purchased |
| P                | Roblox<br>Join Millions of Experiences                        | GET<br>In-App Purchases |               | Temple Run: Classic<br>The original endless runner!                 | GET<br>In-App Purchases |
|                  | QR Code Reader .<br>QR Code & Barcode Scanner                 | GET                     |               |                                                                     |                         |