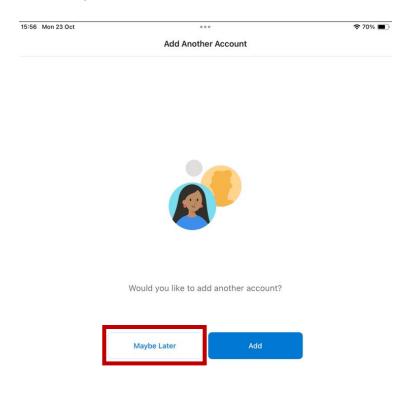

## Select "Maybe Later"

Select "No thanks" or "Turn on" depending on your preference

Select "Don't Allow" or "Allow" depending on your preference.

Guide complete - You will now have access to your BHS Volunteer email account.