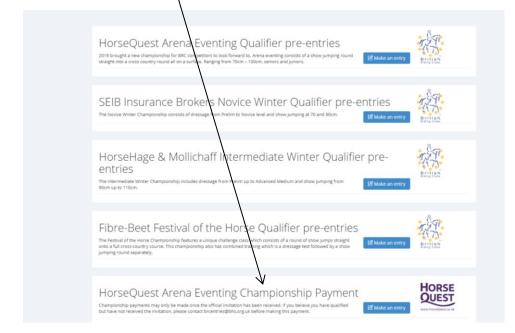

2. Once logged in, click into 'Prelim Entries' or 'Entries' as it may appear. <u>Do not</u> click on stable booking system.

3. Ensure you click on the Championship Payment section of the relevant championship, <u>not</u> the 'Qualifier Pre Entry' section. Once you are sure you are on the correct one, press 'make an entry'.